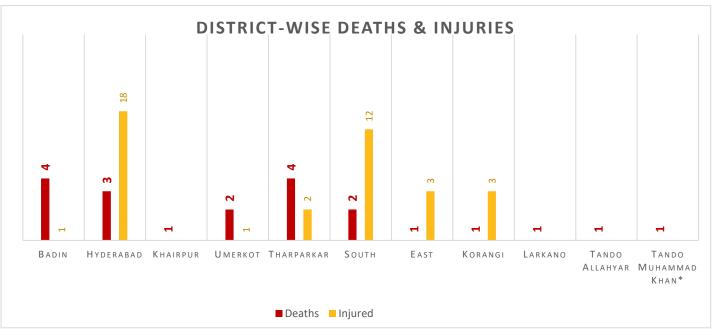

#### Cumulative Causalities – Deaths / Injuries (25-06-2025 to 16-07-2025)

Deaths & Injuries Data Source: Concerned Deputy Commissioners.

Note: The Deputy Commissioner, Tando Muhammad Khan has reported that 01 Female died due to Wall Collapse on 14th July, 2025.