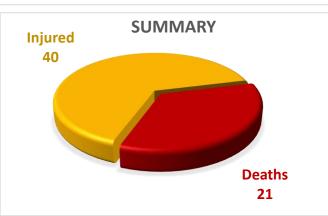

#### Cumulative Causalities – Deaths / Injuries (25-06-2025 to 16-07-2025)

Deaths & Injuries Data Source: Concerned Deputy Commissioners.

Note: The Deputy Commissioner, Tando Muhammad Khan has reported that 01 Female died due to Wall Collapse on 14th July, 2025.