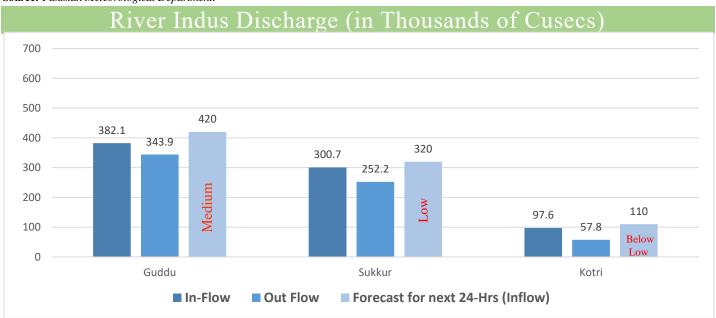

Moreover, Pakistan Meteorological Department has issued alert regarding flash flood which is reproduced as under:

Alert: Flash Flooding is expected in hill torrents of DG Khan Division and East Balochistan from 16th (night) to 17th July.

Source: Pakistan Meteorological Department.

Source: Pakistan Meteorological Department - Flood Forecasting Division (FFD) - Bulletin No. B-032/25 Dated 16th July, 2025 12:00 (PST)