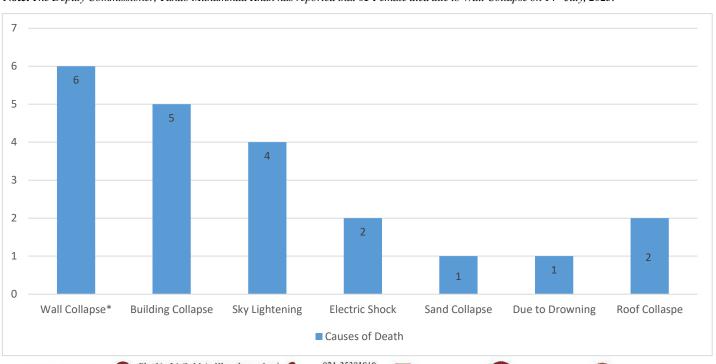

#### Cumulative Causalities – Deaths / Injuries (25-06-2025 to 16-07-2025)

Deaths & Injuries Data Source: Concerned Deputy Commissioners.

Note: The Deputy Commissioner, Tando Muhammad Khan has reported that 01 Female died due to Wall Collapse on 14th July, 2025.