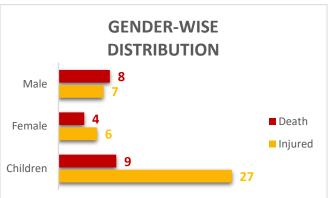

#### Cumulative Causalities – Deaths / Injuries (25-06-2025 to 16-07-2025)

Deaths & Injuries Data Source: Concerned Deputy Commissioners.

Note: The Deputy Commissioner, Tando Muhammad Khan has reported that 01 Female died due to Wall Collapse on 14th July, 2025.